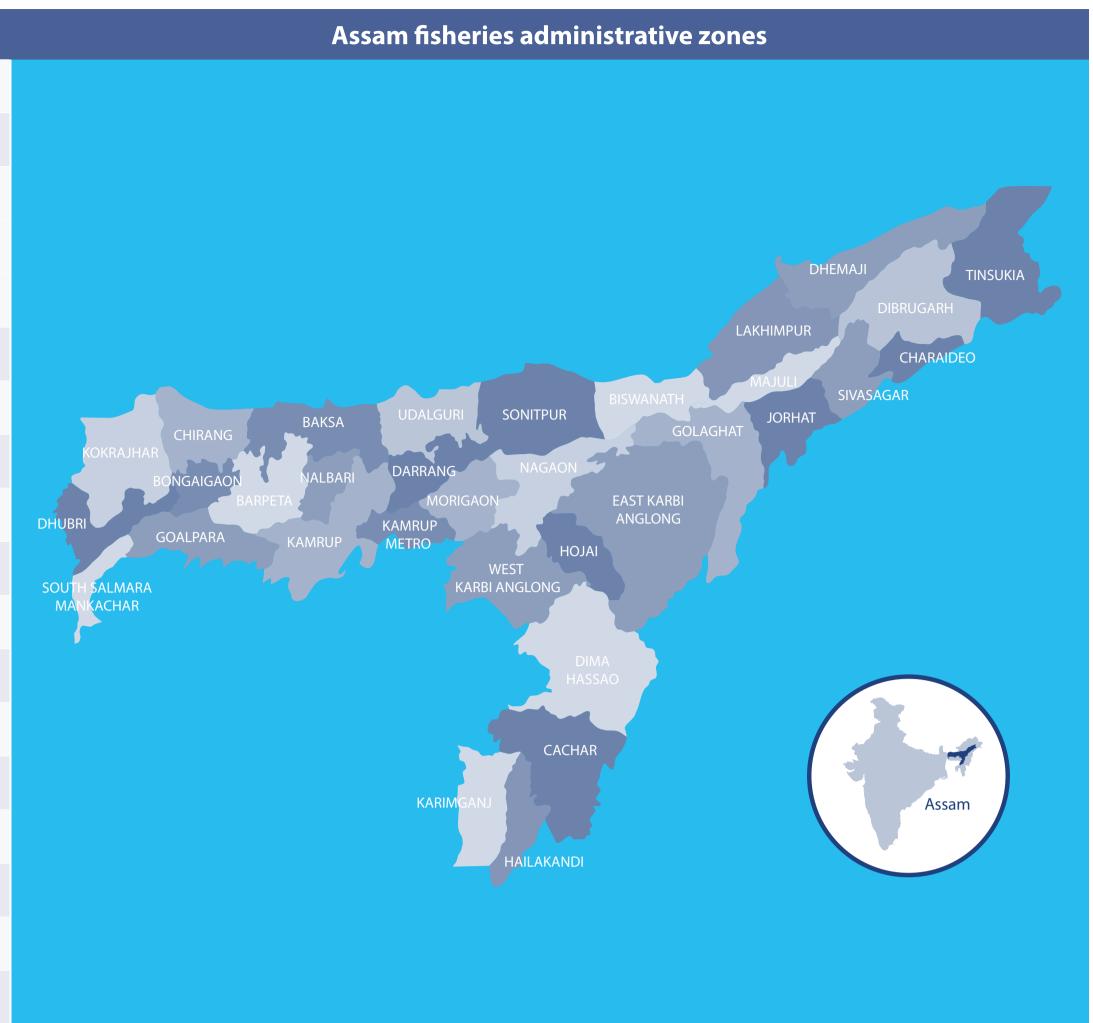

| Resource pattern with water spread area: 2019-2020                      |                                        |                               |                   |  |  |  |
|-------------------------------------------------------------------------|----------------------------------------|-------------------------------|-------------------|--|--|--|
| Total area of fishery resources (Excluding river fisheries): 244,161 Ha |                                        |                               |                   |  |  |  |
| SI no.                                                                  | Resources                              | Number                        | Water spread area |  |  |  |
| 1                                                                       | River Fisheries                        | Main river- 2, Tributaries-53 | 4820 km           |  |  |  |
| 2                                                                       | Beels/Ox-bow lake                      | 1909                          | 62,659 ha         |  |  |  |
| 3                                                                       | Forest Fisheries                       | 453                           | 4802 ha           |  |  |  |
| 4                                                                       | Derelict Water Bodies/Swamps/low lying | 3745                          | 98,354 ha         |  |  |  |
| 5                                                                       | Reservoirs                             | 2                             | 1096 ha           |  |  |  |
| 6                                                                       | Ponds and tanks                        | 461,706                       | 77,250 ha         |  |  |  |